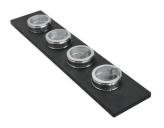

#### **OPTIONAL ACCESSORIES**

**2 Bowls set** 8100 623

**3 Bottles-holder set** 8100 621

**3 Bottles-holder set** 8100 626

**3 Bowls set** 8100 622

**3 Bowls set** 8100 624

**4 Spices-holder set** 8100 620

**4 Spices-holder set** 8100 625