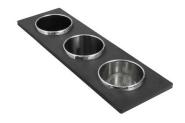

#### **OPTIONAL ACCESSORIES**

**2 Bowls set** 8100 623

**3 Bottles-holder set** 8100 621

**3 Bottles-holder set** 8100 626

**3 Bowls set** 8100 622

**3 Bowls set** 8100 624

**4 Spices-holder set** 8100 620

**4 Spices-holder set** 8100 625

Kit bowl Ø30 cm with bamboo support 8200 601

Kit multi-bowl 8100 628

8100 030 \* only in combination with the accessory 8100 621 or 8100 626

**Knives-holder** 

Stainless Steel dishes holder 8100 303 \* only in combination with the accessory